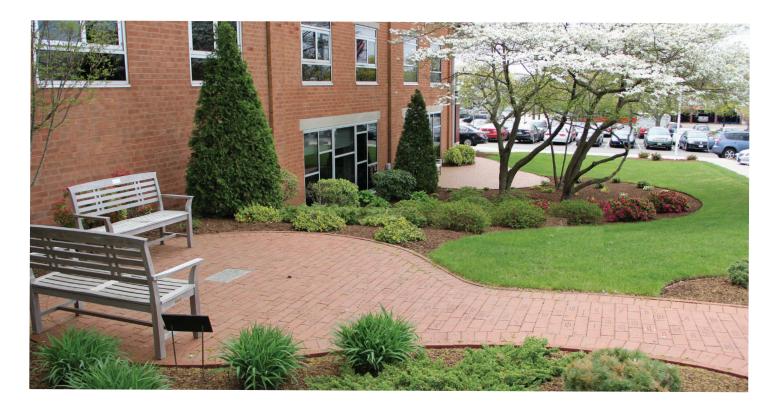

The Memorial Garden Walks at the HopeHealth Hulitar Hospice Center in Providence, RI provide serenity and comfort to our residents and their visitors, as well as staff and volunteers.

As you honor the memory of your loved one and celebrate the life of someone dear, your gift helps maintain high standards of comfort and care for our patients.